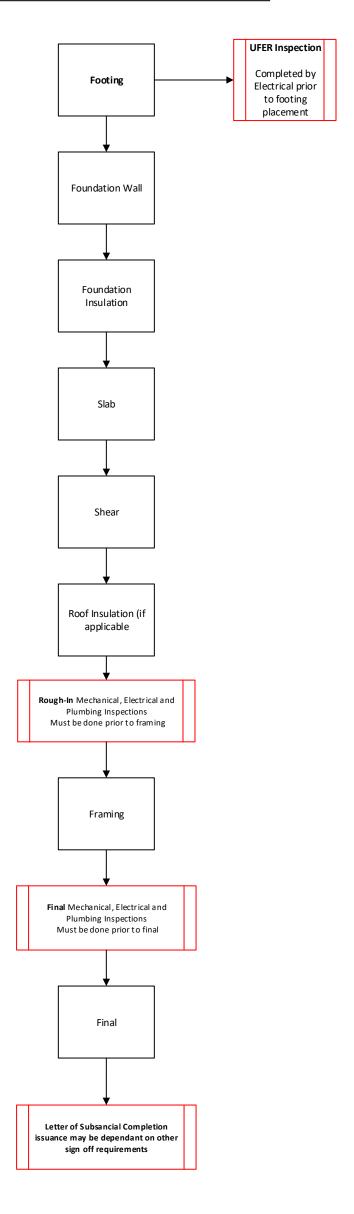

## **COMMERCIAL SHELL INSPECTION FLOW CHART**

C-SHELL Flow Chart City of Meridian 1/1/2025 - Current State